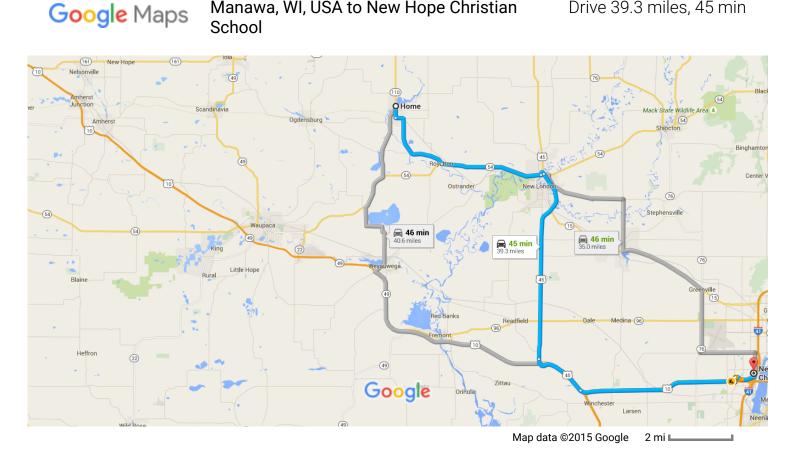

Manawa, WI, USA to New Hope Christian

Drive 39.3 miles, 45 min

Manawa, WI

Get on US-45 S in New London from County Hwy B/County Rd B E and WI-54 E/WI-54 Trunk E/W Fairview Dr

|   |    |                                                                                                          | — 16 min (12.2 mi) |
|---|----|----------------------------------------------------------------------------------------------------------|--------------------|
| 1 | 1. | Head south on N Bridge St/County Hwy N toward Union St                                                   |                    |
| 1 | 2. | Continue straight onto S Bridge St                                                                       | 0.1 mi             |
| ٦ | 3. | Slight left to stay on S Bridge St                                                                       | 141 ft             |
| ٦ | 4. | Slight left onto County Hwy B/County Rd B E/E Howard St<br>Continue to follow County Hwy B/County Rd B E |                    |
| 4 | 5. | Turn left onto WI-54 E/WI-54 Trunk E/W Fairview Dr                                                       | 4.8 mi             |
| * | 6. | Turn left onto the US-45 S/WI-15 ramp to Hortonville/Oshkosh                                             | 6.3 mi             |
|   |    |                                                                                                          | 0.4111             |

Follow US-45 S and US-10 E to County Hwy CB/County Rd CB in Menasha. Take the County Road CB exit from US-10 E

25 min (25.3 mi)

| X     | 7.  | Merge onto US-45 S                                                                                                  |
|-------|-----|---------------------------------------------------------------------------------------------------------------------|
| Ŷ     | 8.  | 12.0 mi<br>Keep left at the fork, follow signs for US-10 E/US-45/Appleton/Oshkosh and merge onto US-10<br>E/US-45 S |
| 4     | 9.  | 3.5 mi                                                                                                              |
| ۲     | 10. | 9.5 mi<br>Take the County Road CB exit<br>0.2 mi                                                                    |
| Drive |     | / American Dr<br>4 min (1.8 mi)<br>Turn left onto County Hwy CB/County Rd CB                                        |
| ₽.    | 12. | 0.3 mi<br>Turn right onto W American Dr                                                                             |
|       |     | 1.5 mi                                                                                                              |

## New Hope Christian School

1850 American Drive, Neenah, WI 54956

These directions are for planning purposes only. You may find that construction projects, traffic, weather, or other events may cause conditions to differ from the map results, and you should plan your route accordingly. You must obey all signs or notices regarding your route.